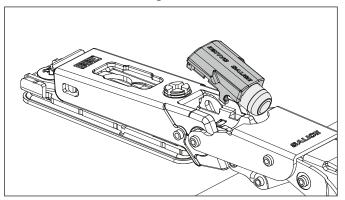

Insert the Smove frontally.

Press lightly on the back to fix in position.

SALICE | 19