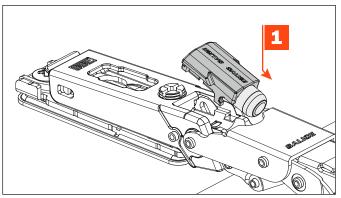

## **Disassembly of the Smove.**

It is possible to convert the hinges with integrated soft-close into sprung hinges by replacing the Smove with the cover.

Lift the Smove using a flat-blade screwdriver.



Remove the Smove from the hinge arm.



Insert the cover frontally.

Press lightly on the back to fix in position.



## Disassembly of the cover.

It is possible to convert the sprung hinges into hinges with integrated soft-close by replacing the cover with the Smove.

Lift the cover using a flat-blade screwdriver.



Remove the cover.



Insert the Smove frontally.



Press lightly on the back to fix in position.



SALICE | 19