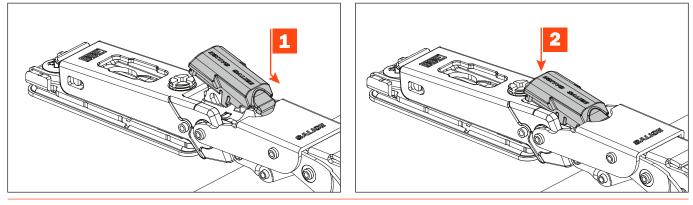

Insert the Smove frontally.

Press lightly on the back to fix in position.

SALICE | 19