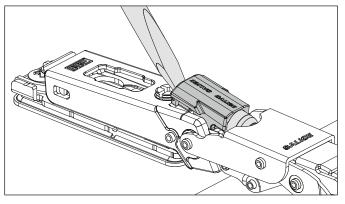

## **Disassembly of the Smove.**

It is possible to convert the hinges with integrated soft-close into sprung hinges by replacing the Smove with the cover.

Lift the Smove using a flat-blade screwdriver.

Remove the Smove from the hinge arm.