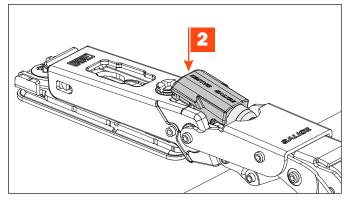

## Disassembly of the cover.

It is possible to convert the sprung hinges into hinges with integrated soft-close by replacing the cover with the Smove.

Lift the cover using a flat-blade screwdriver.

Remove the cover.