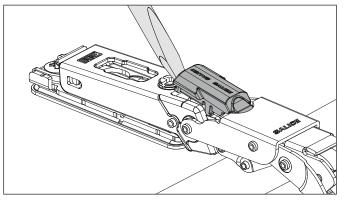

## **Disassembly of the Smove.**

It is possible to convert the hinges with integrated soft-close into sprung hinges by replacing the Smove with the cover.

Lift the Smove using a flat-blade screwdriver.

Remove the Smove from the hinge arm.